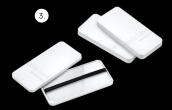

## **SlimPad Micro**

Smile Line is proud to introduce SlimPad Micro, an idea of MDT Thomas Stefan Sing in Bogenhausen (GER): it consists of a mini mixing tray for ceramics that can be used as much with modern materials for the micro-layering technique, for stains, or even as a traditional mixing tray for a single patient's case. Very compact, lid equipped with magnets, anti-slip rubber feet, can be used with or without the PVA-strips for keeping the moisture.

| Description                                                                                    | Item N°          |
|------------------------------------------------------------------------------------------------|------------------|
| MICRO-LAYER BASIC SET 1 SlimPad Micro each, black & white 1 N.era brushes each, INTENSO-1 & -4 | #16010           |
| 2 SET OF 3 SLIMPAD MICRO, BLACK                                                                | 3 <b>#</b> 16200 |
| SET OF 3 SLIMPAD MICRO, WHITE                                                                  | #16100           |
| M.ERA BRUSH INTENSO-1                                                                          | #4200-INT-1      |
| 5. N.ERA BRUSH INTENSO-4                                                                       | #4200-INT-4      |