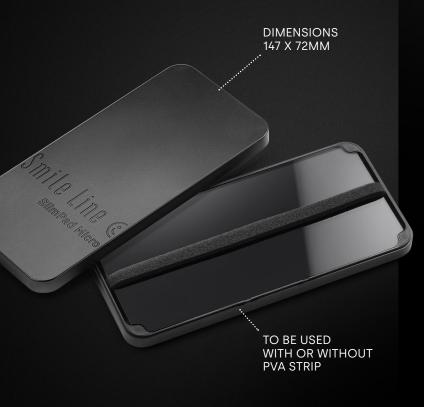

## **SlimPad Micro**

Smile Line is proud to introduce SlimPad Micro, an idea of MDT Thomas Stefan Sing in Bogenhausen (GER): it consists of a mini mixing tray for ceramics that can be used as much with modern materials for the micro-layering technique, for stains, or even as a traditional mixing tray for a single patient's case. Very compact, lid equipped with magnets, anti-slip rubber feet, can be used with or without the PVA-strips for keeping the moisture.