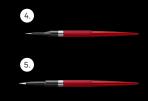

## N.era Brushes INTENSO-1 and -4

The mythic N.era brushes redeveloped and specially adapted for micro-layering of modern materials on monolithic - a hot recommendation of **MDT Enrico Ferrarelli** in Rome (IT). These amazing new brushes are unique and provide at the same time a high resilience (a must for high-viscositiy and honeylike masses) and a hypersharp and stable tip. Your best tools for extreme precision and working comfort – xx-long life guaranteed!

| Description                                                                                    | Item N°          |
|------------------------------------------------------------------------------------------------|------------------|
| MICRO-LAYER BASIC SET 1 SlimPad Micro each, black & white 1 N.era brushes each, INTENSO-1 & -4 | #16010           |
| 2 SET OF 3 SLIMPAD MICRO, BLACK                                                                | 3 <b>#</b> 16200 |
| SET OF 3 SLIMPAD MICRO, WHITE                                                                  | #16100           |
| M.ERA BRUSH INTENSO-1                                                                          | #4200-INT-1      |
| 5. N.ERA BRUSH INTENSO-4                                                                       | #4200-INT-4      |