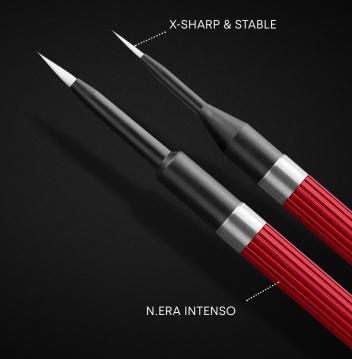

## N.era Brushes INTENSO-1 and -4

The mythic N.era brushes redeveloped and specially adapted for micro-layering of modern materials on monolithic - a hot recommendation of **MDT Enrico Ferrarelli** in Rome (IT). These amazing new brushes are unique and provide at the same time a high resilience (a must for high-viscositiy and honeylike masses) and a hypersharp and stable tip. Your best tools for extreme precision and working comfort – xx-long life guaranteed!