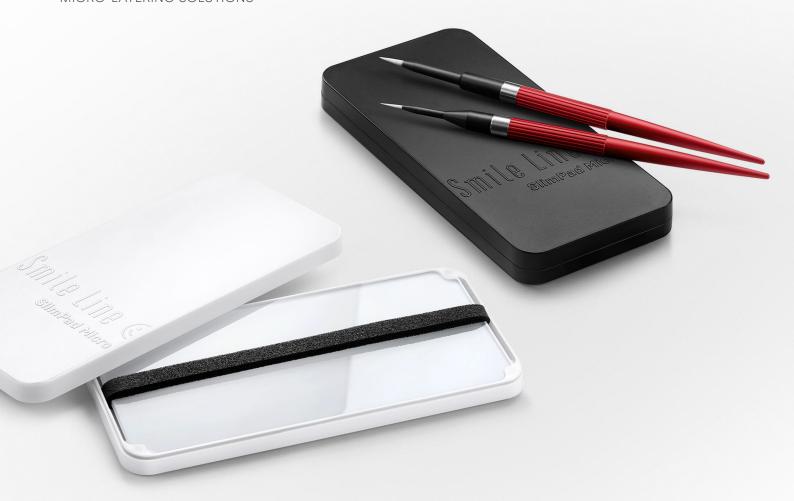

## **SlimPad Micro**

Smile Line is proud to introduce SlimPad Micro, an idea of MDT Thomas Stefan Sing in Bogenhausen (GER): it consists of a mini mixing tray for ceramics that can be used as much with modern materials for the micro-layering technique, for stains, or even as a traditional mixing tray for a single patient's case. Very compact, lid equipped with magnets, anti-slip rubber feet, can be used with or without the PVA-strips for keeping the moisture.

## N.era Brushes INTENSO-1 and -4

The mythic N.era brushes redeveloped and specially adapted for micro-layering of modern materials on monolithic - a hot recommendation of **MDT Enrico Ferrarelli** in Rome (IT). These amazing new brushes are unique and provide at the same time a high resilience (a must for high-viscositiy and honeylike masses) and a hypersharp and stable tip. Your best tools for extreme precision and working comfort – xx-long life guaranteed!